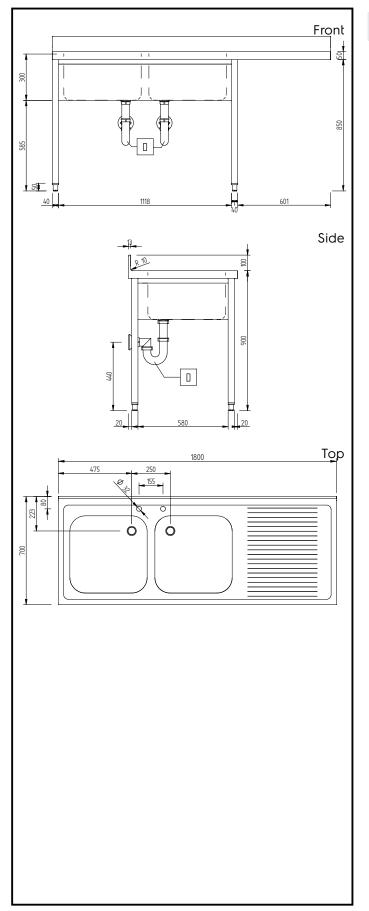

# Key Information:

| External dimensions, Width:  |              |  |
|------------------------------|--------------|--|
| 134127 (GLR2DSXPE)           | 1800 mm      |  |
| External dimensions, Depth:  | 700 mm       |  |
| External dimensions, Height: | 1000 mm      |  |
| Upstand Dimensions, Height:  | 100 mm       |  |
| Upstand Dimensions, Depth:   | 13 mm        |  |
| Upstand Dimensions, Radius:  | R=10         |  |
| Bowls number                 | 2            |  |
| Bowl dimensions              | 500x500xH300 |  |
| Worktop thickness:           | 50 mm        |  |
| Net weight:                  | 43 kg        |  |
|                              |              |  |