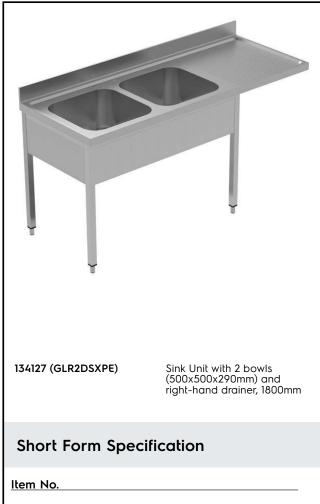

PLUS - Static Preparation 1800 mm Sink Unit for Dishwasher with 2 Bowls - Right Drain

Enhanced stability and solid construction thanks to the welded frame and legs. The 50mm high worktop in 304 AISI stainless steel, with Scotch Brite finishing 10/10 mm in thickness, has antidrip edges, welded corners and overflow rim along the top. 2 welded and polish sink bowls in 304 AISI stainless steel supplied with overflow pipe and 2" drain hole. Upstand h=100mm with 10mm radius corner covered on the back with AISI 304 stainless steel spot welded profile. Square section legs and height adjustable feet (-20 +30 mm) in 304 AISI stainless steel.

# PLUS - Static Preparation 1800 mm Sink Unit for Dishwasher with 2 Bowls - Right Drain

# Key Information:

| External dimensions, Width:  |              |  |
|------------------------------|--------------|--|
| 134127 (GLR2DSXPE)           | 1800 mm      |  |
| External dimensions, Depth:  | 700 mm       |  |
| External dimensions, Height: | 1000 mm      |  |
| Upstand Dimensions, Height:  | 100 mm       |  |
| Upstand Dimensions, Depth:   | 13 mm        |  |
| Upstand Dimensions, Radius:  | R=10         |  |
| Bowls number                 | 2            |  |
| Bowl dimensions              | 500x500xH300 |  |
| Worktop thickness:           | 50 mm        |  |
| Net weight:                  | 43 kg        |  |
|                              |              |  |